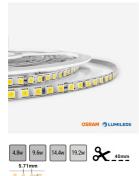

#### **MONOFLEX-ECO**

Our professional-grade flexible LED tapes are manufactured in Europe using high-quality components from leading manufacturers.

Our Eco range (D-series) features the PCB and electronic components of our Pro range (N-series), except for the LEDs, which are either Osram or Lumileds, depending on the colour temperature and colour rendering index.

#### D175

### TECHNICAL

Housing: Diffuser: Lengths: Max LED Wattage: Max PCB Width: Hot-Spot Free: Weight: IP Rating: Anodised Aluminium Polycarbonate UV Stabilised 2000mm & 3000mm 14.4w/m 6mm ≥175 LED/m 0.12kg/m IP40