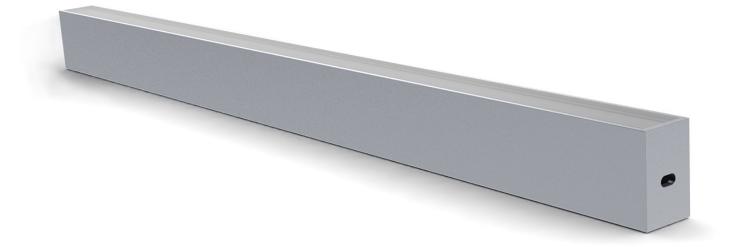

## **MONOLINE-XS3**

A surface mounted extruded aluminium profile manufactured from highdensity aluminium, with a highly durable anodised finish and opal (OC) diffuser.

MONOFLEX LED is available in static white, with a choice of Nichia (N175), Osram and Lumileds (D175) LED.

### TECHNICAL

Housing: Diffuser: Lengths: Max LED Wattage: Max PCB Width: Hot-Spot Free: Weight: IP Rating: Anodised Aluminium Polycarbonate UV Stabilised 2000mm & 3000mm 14.4w/m 6mm ≥175 LED/m 0.12kg/m IP40

# FINISH

Anodised Aluminium

# CATALOGUE NO.

XS3-2-0C XS3-3-0C 2000mm anodised silver with opal diffuser 3000mm anodised silver with opal diffuser